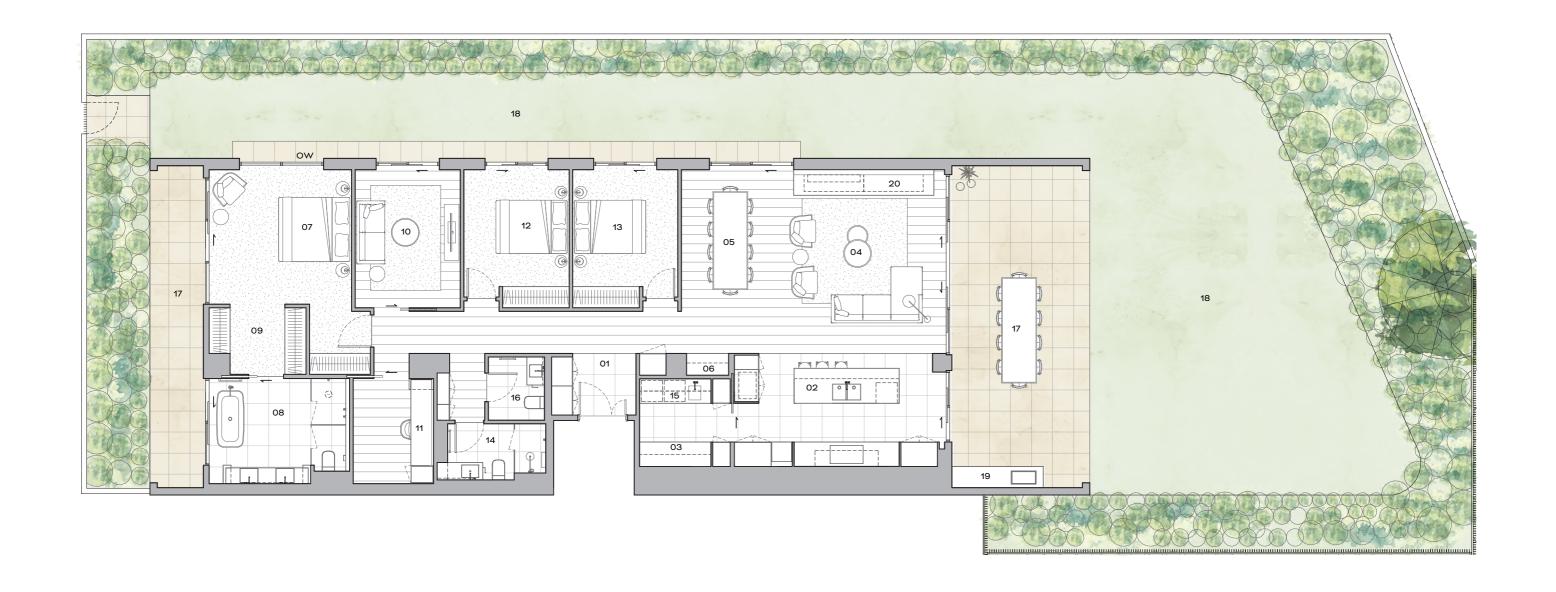

## STELLA MARIS

RIPPLESIDE

| RESIDENCE                 |                                           |                    | AREA                                   |                               | LEGEND                                                                                                                        |                                                                                                                                            | LOCATION        |     |                                                                                                                                                                                                                                                                                                                                                                                                                                                                                                                                                                                                                                                                                   |
|---------------------------|-------------------------------------------|--------------------|----------------------------------------|-------------------------------|-------------------------------------------------------------------------------------------------------------------------------|--------------------------------------------------------------------------------------------------------------------------------------------|-----------------|-----|-----------------------------------------------------------------------------------------------------------------------------------------------------------------------------------------------------------------------------------------------------------------------------------------------------------------------------------------------------------------------------------------------------------------------------------------------------------------------------------------------------------------------------------------------------------------------------------------------------------------------------------------------------------------------------------|
| THE ARBORY APARTMENT CG01 | BEDROOM<br>BATHROOM<br>STUDY<br>CAR SPACE | 3<br>2.5<br>1<br>3 | INTERNAL AREA EXTERNAL AREA TOTAL AREA | 190.4m²<br>335.0m²<br>525.4m² | 01 ENTRY 02 KITCHEN 03 BUTLER'S PANTRY 04 LIVING 05 DINING 06 BAR 07 MASTER BEDROOM 08 MASTER ENSUITE 09 MASTER WIR 10 LOUNGE | 12 BEDROOM 2 13 BEDROOM 3 14 BATHROOM 15 LAUNDRY 16 POWDER 17 TERRACE 18 GARDEN 19 BBQ (UPGRADE) 20 FIREPLACE (UPGRADE) OW OPERABLE WINDOW | STELLA MARIS DR | V N | THIS DOCUMENT IS NOT A CONTRACT AND IS NOT BINDING. YOUR LAND SALE CONTRACT WILL SOUT ALL BINDING TERMS AND APPLICABLE INFORMATION ABOUT THE PROPERTY. THE INFORMATION ABOUT THE PROPERTY. THE INFORMATION THE PROPERTY. THE INFORMATION THE PROPERTY. THE INFORMATION REPRESENTATIONS ARE INDICATIVE ONLY, ARE CURRENT ON THE DATE OF PUBLICATION, AND CHANGE WITHOUT NOTICE. IMAGES MAY INCLUDE ARTIST IMPRESSIONS AND COMPUTER-GENEI IMAGES THAT ARE FOR GENERAL ILLUSTRATION PURPOSES ONLY, MAY NOT BE TO SCALE AND MAY FROM FINAL BUILT FORM. ACTUAL LOTS, STAGES, FACILITIES, AMENITIES, INFRASTRUCTURE AND CONFIGURATION ARE SUBJECT TO STATUTORY APPROVAL AND MAY CHANGE. |